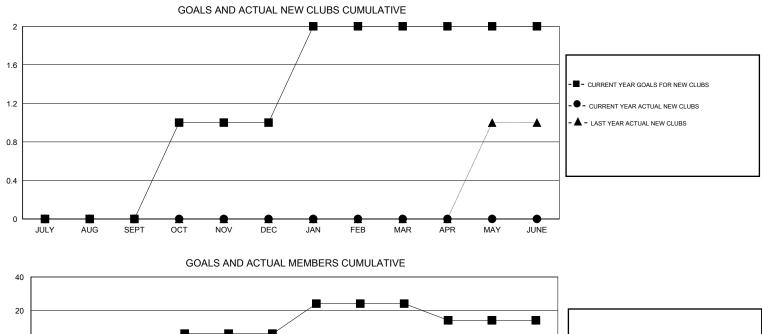

## LOCATION ILLINOIS

|                              |                  | Clubs               |                            |                             | Members<br>RESULTS FOR 2013-2014 |                    |                                  |                              |                             |
|------------------------------|------------------|---------------------|----------------------------|-----------------------------|----------------------------------|--------------------|----------------------------------|------------------------------|-----------------------------|
|                              | RESU             | LTS FOR 2013-2014   |                            |                             |                                  |                    |                                  |                              |                             |
| QUARTER                      | NEW CLUB<br>GOAL | ACTUAL NEW<br>CLUBS | ACTUAL<br>DROPPED<br>CLUBS | ACTUAL NET<br>GAIN/<br>LOSS | QUARTER                          | NEW MEMBER<br>GOAL | ACTUAL TOTAL<br>MEMBERS<br>ADDED | ACTUAL<br>DROPPED<br>MEMBERS | ACTUAL NET<br>GAIN/<br>LOSS |
| JULY/AUG/SEPT<br>OCT/NOV/DEC | 0<br>1           | 0<br>0              | 2<br>1                     | -2<br>-1                    | JULY/AUG/SEPT<br>OCT/NOV/DEC     | 1<br>5             | 36<br>48                         | 72<br>66                     | -36<br>-18                  |
| JAN/FEB/MAR<br>APR/MAY/JUNE  | 1<br>0           | 0<br>0              | 0<br>0                     | 0<br>0                      | JAN/FEB/MAR<br>APR/MAY/JUNE      | 18<br>-10          | 32<br>7                          | 27<br>22                     | 5<br>-15                    |