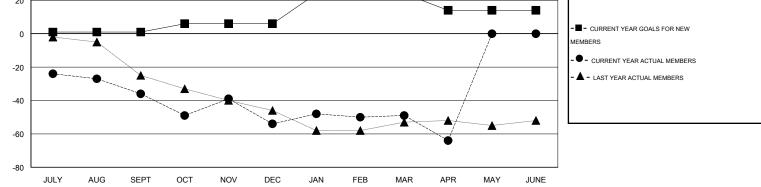

## LOCATION ILLINOIS

|                              |                  | Clubs               |                            |                             | Members<br>RESULTS FOR 2013-2014 |                    |                                  |                              |                             |
|------------------------------|------------------|---------------------|----------------------------|-----------------------------|----------------------------------|--------------------|----------------------------------|------------------------------|-----------------------------|
|                              | RESU             | LTS FOR 2013-2014   |                            |                             |                                  |                    |                                  |                              |                             |
| QUARTER                      | NEW CLUB<br>GOAL | ACTUAL NEW<br>CLUBS | ACTUAL<br>DROPPED<br>CLUBS | ACTUAL NET<br>GAIN/<br>LOSS | QUARTER                          | NEW MEMBER<br>GOAL | ACTUAL TOTAL<br>MEMBERS<br>ADDED | ACTUAL<br>DROPPED<br>MEMBERS | ACTUAL NET<br>GAIN/<br>LOSS |
| JULY/AUG/SEPT<br>OCT/NOV/DEC | 0<br>1           | 0<br>0              | 2<br>1                     | -2<br>-1                    | JULY/AUG/SEPT<br>OCT/NOV/DEC     | 1<br>5             | 36<br>48                         | 72<br>66                     | -36<br>-18                  |
| JAN/FEB/MAR<br>APR/MAY/JUNE  | 1<br>0           | 0<br>0              | 0<br>0                     | 0<br>0                      | JAN/FEB/MAR<br>APR/MAY/JUNE      | 18<br>-10          | 32<br>7                          | 27<br>22                     | 5<br>-15                    |